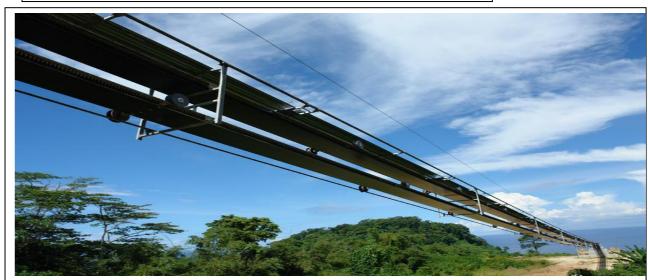

## Belt Conveyor

The advantages of our Belt Conveyor are: high capacity, simple structure, easy maintenance, standard spare parts. According to the different demands, the transfer system can be one independently or multi-conveyors or combined with other transfer equipments. The belt conveyor can be installed horizontally or aslope to meet the needs of different transfer lines.