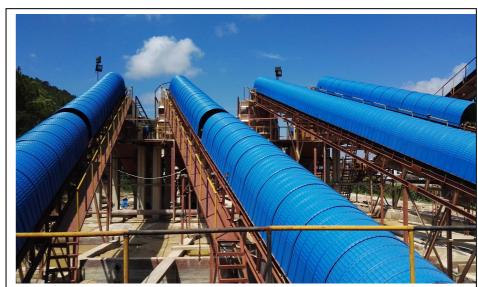

## Belt Conveyor

The advantages of our Belt Conveyor are: high capacity, simple structure, easy maintenance, standard spare parts. According to the different demands, the transfer system can be one independently or multi-conveyors or combined with other transfer equipments. The belt conveyor can be installed horizontally or aslope to meet the needs of different transfer lines.